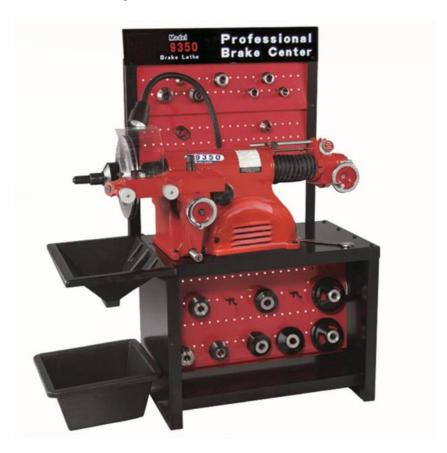

## **D9350 Disc/Drum Brake Lathe**

The D9350 has infinitely adjustable feed rate allowing for easier drum cutting. Fast and slow setting allows cutting the rotor. There are 3 spindle speeds, 70, 88 & 188 rpm.

## **Features:**

- 1. Work lamp for easier working in poorer light.
- 2. High efficiency: Advanced design allows to quickly change from rotor to drum.
- 3. Silence belt: High quality silence belt helps increase the precision of the surface.
- 4. Safe work area: The chip bin and funnel help to keep the work place cleaner and safer.
- 5. Tool board: A low tool board to store adapters conveniently ready for use.
- 6. Work bench: Supplied as standard with the D9350 Lathe.